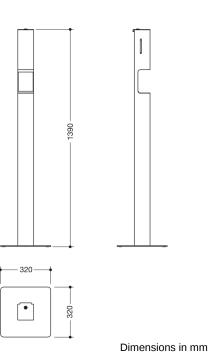

## Properties

Disinfectant dispenser column with integrated sensor dispenser

- made of stainless steel, powder-coated in HEWI colours DX (matt white), DC (matt black) and SC (matt dark grey pearl mica)
- non-contact disinfectant dispensing
- · disinfectant is dispensed as a spray
- illumination of the disinfection area when the sensor is activated (blue light)
- dispenser is used to hold standard disinfectant
- with inner container for free filling, filling quantity 500 ml
- level indicator at the side
- removable plastic drip tray in HEWI colour 90 (deep black)
- lockable lid which can be opened for refilling
- · locking position for removing the pump or changing the battery
- 1390 mm high, 320 mm deep, 320 mm wide
- batteries (AA 1.5 V / 4 pcs.) not included in the scope of delivery
- CE and UKCA marking according to EMC Directive 2014/30/EU