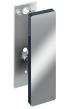

· Upgrade kit WC flushing mechanism (radio-controlled)

BM12.2

For fixing on lightweight walls with integrated steel plates (e.g. studs or pre wall installation)

For fixing on lightweight walls with rear lining made of laminated

timber boards (with waterproof bonding, at least 30 mm thick

# **DPTIONAL**

## 950.50B027XA · Floor support

#### BM18.2

For fixing on walls made of:

- · solid bricks
- · perforated calcium silicate block
- · hollow concrete block
- $\cdot$  vertically perforated bricks
- · hollow lightweight concrete block
- · lightweight aggregate concrete with open structure

National technical approval number: ETA-13/1036

additionally:

injection mortar (HEWI item No.: 200266)

or to be provided on site: injection mortar HIT-HY 270 (Hilti) extrusion tool HDM (Hilti)



## 950.50.101XA

· set of mounting plate 950.50.016 and cover 950.50.017XA



## 805.50.015

· Upgrade kit toilet roll holder

## 805.50.060

OPTIONAL

· Upgrade kit WC flushing mechanism (radio-controlled)

#### 950.50.022XA 950.50.024XA

· Floor support