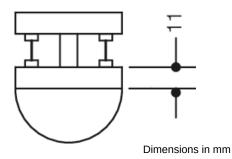

## **Properties**

WC-Rose

made of matt polyamide, solid colour,

Synthetic material rose substructure, can be used for left and right-hand opening doors. Concealed, non-loosening screwed joint with 5 mm Spax screws and the support/expansion pivot disappearing into the door leaf. WC version with emergency opening by means of square spindle or coin and occupancy disc (red/white indicator) on the outside (long stems). turnknob on the inside (short stems).