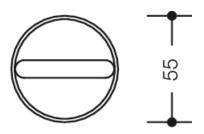

Rose cap round, made of matt polyamide, diameter 55 mm, 10.5 mm high, flat, 1.5 mm wall thickness. supplied incl. screws

Telephon: +49 5691 82-0

Fax: +49 5691 82-319