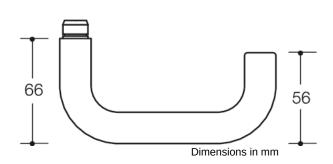

## **Properties**

Lever handle for glass door locks

without roses made of polyamide, high-polished surface, consisting of:

Lever handle 111R U-shaped made of high-quality polyamide with corrosion resistant steel insert, solid colour, diameter 20 mm, with stepped shoulder and black guide sleeves, for fixing without roses. Fits Dorma Junior Office and Schlechtendahl Atelier F / R and Studio - Private Line.