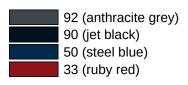

## Colours / Surfaces

|    | 99 (pure white)   |
|----|-------------------|
| Ú. | 98 (signal white) |
|    | 97 (light grey)   |
|    | 95 (stone grey)   |

18 (mustard yellow)