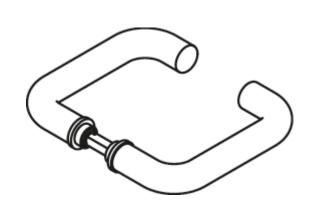

## **Properties**

Lever handle for glass door locks

without roses made of polyamide, high-polished surface, consisting of:

Lever handle 111R U-shaped made of high-quality polyamide with corrosion resistant steel insert, solid colour, diameter 20 mm, with stepped shoulder and black guide sleeves, for fixing without roses. Fits Dorma Junior Office and Schlechtendahl Atelier F / R and Studio - Private Line.