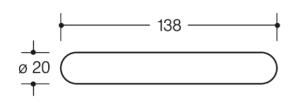

## **Properties**

Lever handle for glass door locks

without roses made of polyamide, high-polished surface, consisting of:

Lever handle 111R U-shaped made of high-quality polyamide with corrosion resistant steel insert, solid colour, diameter 20 mm, with stepped shoulder and black guide sleeves, for fixing without roses. Fits Dorma Junior Office and Schlechtendahl Atelier F / R and Studio - Private Line.