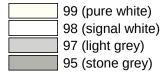

## **Properties**

Pull handle made of rail system

System 111 made of solid coloured polyamide, diameter 33 mm, with continuous, corrosion-proof steel insert, for one-sided and paired fixing on glass, wooden, PVC and metal doors (aluminium: 1 to 3 chamber, steel: 1 chamber profiles),

Load bearing capacity under alternating load 100 kg on wooden and metal doors, 50 kg on PVC doors, with 2 fixing points, fixing outside the lock area or within the lock area, as well as fixing through the lock. handle with open angle - 90 degrees - in curved shape, with straight supports, for mounting on leaf doors, in conjunction with BA5.0 for frame doors, fulfils the handle requirements of the guidelines of the German Federal Association of Accident Insurance Funds (Bundesverband der Unfallkassen e. V. - BUK) - safe distance from the closing edge 25 mm.

State required centre-to-centre within range from 280 mm to 500 mm