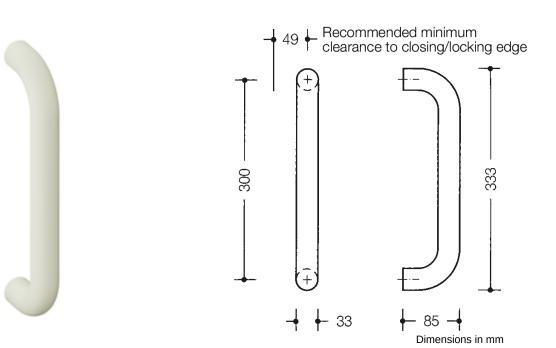

## Pull handle

System 111 made of solid coloured high-quality matt polyamide, diameter 33 mm, for one-sided and paired fixing on glass, wooden, PVC and metal doors (aluminium: 1 to 3 chamber, steel: 1 chamber profiles), Load bearing capacity under alternating load 100 kg on wooden and metal doors, 50 kg on PVC doors, with 2 fixing points, fixing outside the lock area or within the lock area, as well as fixing through the lock. Straight handle in a curved shape, with straight supports, for mounting on full leaf doors, in conjunction with BA5.0 for framed doors, fulfils the handle requirements of the guidelines of the German Federal Association of Accident Insurance Funds (Bundesverband der Unfallkassen e. V. - BUK) - safe distance from the closing edge 25 mm. Centre-to-centre 300 mm