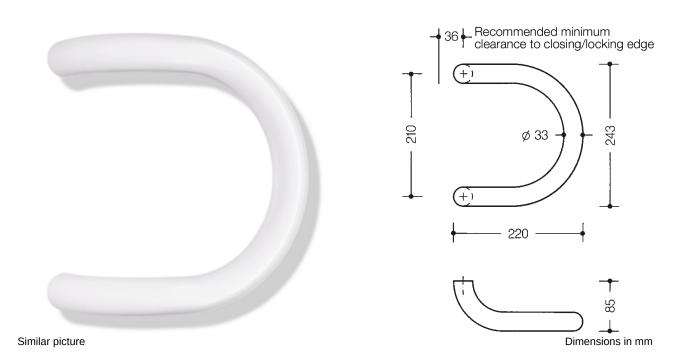

## **Properties**

Pull handle

System 111 made of solid coloured polyamide, diameter 33 mm, for one-sided and paired fixing on glass, wooden, PVC and metal doors (aluminium: 1 to 3 chamber, steel: 1 chamber profiles),

Load bearing capacity under alternating load 100 kg on wooden and metal doors, 50 kg on PVC doors, with 2 fixing points, fixing outside the lock area or within the lock area, as well as fixing through the lock. Half round handle in curved shape, with a straight supports, for mounting on for leaf doors, in conjunction with BA5.0 for frame doors, fulfils the handle requirements of the guidelines of the German Federal Association of Accident Insurance Funds (Bundesverband der Unfallkassen e. V. - BUK) - safe distance from the closing edge 25 mm. centre-to-centre 210 mm