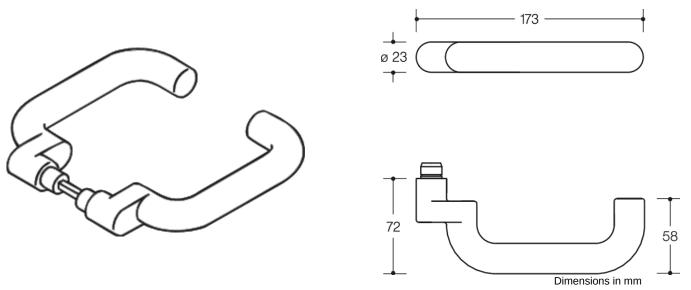

## **Properties**

Pair of levers in R-technology:

Lever handle 114.23GKR in U-shaped made of high-quality polyamide with corrosion resistant steel insert, solid colour diameter 23 mm with stepped shoulder guide and groove. Installed by simply latching the lever handle into the base parts preassembled on the door. The lever fulfils the guidelines of the German Federal Association of Accident Insurance Funds (Bundesverband der Unfallkassen e. V. - BUK) - safe distance from the closing edge 25 mm.

The lever handle meets the standards of EN 179 and DIN 18040.

With square spindle 8, 8.5, 9 or 10/8 mm stepped

Compatible with the following roses and backplates:

315.23R

Sustainability: EPD Environmental Product Declaration