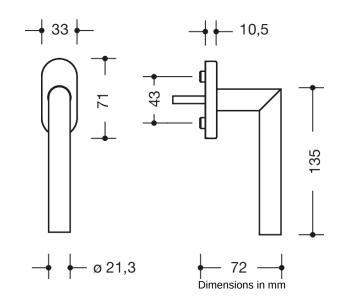

## **Properties**

Window handle

Design 162X made of round tubular stainless steel, mitred (1.4301), 21.3 mm diameter, 135 mm long, with 1.5 mm wall thickness, with 90 degree latching points and 7 mm square spindle, length protrudes by 30 mm (other lengths and 45 degree latching on request). Preassembled on a oval rose  $71 \times 31.5$  mm, with pivot diameter  $10 \times 1.5$  mm, concealed screw fixing, screw hole spacing  $43 \times 1.5$  mm, cover cap made of stainless steel (1.4301), wall thickness  $1.5 \times 1.5$  mm. Supplied without fixing screws. Surface of the window handle and the rose with satin finish.