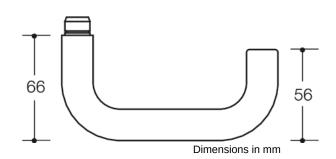

## **Properties**

Apartment fire door fitting

in R-technology with backplates according to DIN 18255 and EN 1906 made of polyamide, high-polished surface, consisting of:

Knob model 123.23R, made of high-quality polyamide and lever handle model 111R U-shaped made of high-quality polyamide with corrosion resistant steel insert, solid colour, diameter 20 mm, with stepped shoulder guide and groove, easily installed by latching the lever handle into the base parts pre-mounted on the door.