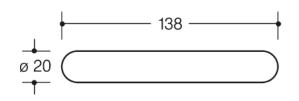

## **Properties**

Apartment fire door fitting

in R-technology with backplates according to DIN 18255 and EN 1906 made of polyamide, high-polished surface, consisting of:

Knob model 123.23R, made of high-quality polyamide and lever handle model 111R U-shaped made of high-quality polyamide with corrosion resistant steel insert, solid colour, diameter 20 mm, with stepped shoulder guide and groove, easily installed by latching the lever handle into the base parts pre-mounted on the door.