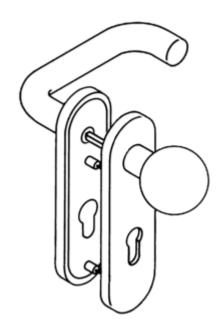

## **Properties**

Apartment fire door fitting

in R-technology with backplates according to DIN 18255 and EN 1906 made of polyamide, high-polished surface, consisting of:

Knob model 123.23R, made of high-quality polyamide and lever handle model 111R U-shaped made of high-quality polyamide with corrosion resistant steel insert, solid colour, diameter 20 mm, with stepped shoulder guide and groove, easily installed by latching the lever handle into the base parts pre-mounted on the door.

The latching can be released using the dismantling tool. The lever handle meets the standards of EN 179 and DIN 18040.

Backplate: model 230.20R, backplate substructure made of synthetic material-stainless steel composite, can be used for left and right-hand opening doors. Fixed rotating bearing of the lever handle with automatically latching all-round locking and 5 mm journal as maintenance-free plain bearing with elastic compensating area and second journal in the neck of the lever handle. Concealed, non-loosening screwed joint with M4 screw and sleeve combination as well as the pivot disappearing into the door leaf.

Backplate cap made of high-quality polyamide, solid colour, 46 x 168 mm, 11 mm high, flat, 1.5 mm wall thickness.

Telephon: +49 5691 82-0

Fax: +49 5691 82-319

Designed and tested for the projects segment, user category to EN 1906 - Class 4 fire door fitting with spindle 9 mm, according to DIN 18273