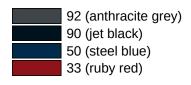

## Colours / Surfaces

|    | 99 (pure white)   |
|----|-------------------|
| ů. | 98 (signal white) |
|    | 97 (light grey)   |
|    | 95 (stone grey)   |

18 (mustard yellow)

Telephon: +49 5691 82-0

Fax: +49 5691 82-319