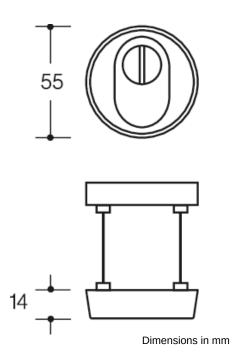

## **Properties**

RC security escutcheon made of stainless steel with cylinder cover

External rose, solid, diameter 55 mm, 14 mm high, with integrated cylinder cover with supporting enclosure, conically shaped as protection against forced twisting off, additional anti-drill protection implemented as an anti-drill protection plate with dimensions 32 mm x 74 mm. The anti-drill protection plate must be fixed, by bonding onto the lockcase with adhesive, in the area of the Euro cylinder before mounting the lock. Internal rose FS version, diameter 55 mm, 10.5 mm high, concealed screw fixing, for double-sided installation, supplied with screws M 5, holes for Euro cylinder (PZ and KABA), for cylinder overhang: 10.5 - 15 mm. Protection class: ES 1 to DIN 18257, can be used on burglar resistant elements to EN 1627-1630 Satin surface