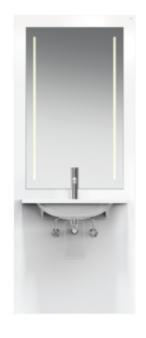

## **Properties**

S 50 washbasin module

- · Washbasin, add-on module with flat front elevation
- For the prewall element washbasin, electrically height-adjustable by 300 mm (S50.01.01000, to be ordered separately)
- Including washbasin M40.11.501, in-wall trap (with odour trap), LED illuminated mirror 600 mm x 1000 mm and Fidlock fixing for the remote control (retaining element S50.01.00001, to be ordered separately)
- Supplied without fittings
- LED illuminated mirror with vertical lighting is inset flush with the surface
- Light temperature is continuously adjustable from warm white to cool white by radio remote control (Radio remote control is included in the scope of delivery)
- · Lighting dimmable
- · This product contains a light source of energy efficiency class F
- Dimensions without washbasin: W: 740 mm, H: 1838 mm, D: 25 mm
- Washbasin dimensions: W: 650 mm, H: 125 mm, D: 550 mm
- Surface made of 6 mm Plexiglas®, with white coloured backing
- · Wall joint with brush seal
- Washbasin with 150 kg load capacity to EN 14688
- LED illuminated mirror: CE and UKCA marking according to EMC 2014/30/EU
- Washbasin: CE and UKCA marking according to Construction Products Regulation No. 305/2011