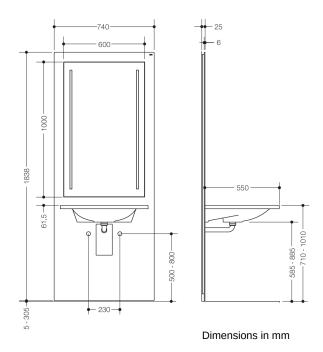

## **Properties**

S 50 washbasin module

- · Washbasin, add-on module with flat front elevation
- For the prewall element washbasin, electrically height-adjustable by 300 mm (S50.01.01000, to be ordered separately)
- Including washbasin M40.11.501, in-wall trap (with odour trap), LED illuminated mirror 600 mm x 1000 mm and Fidlock fixing for the remote control (retaining element S50.01.00001, to be ordered separately)
- Supplied without fittings
- LED illuminated mirror with vertical lighting is inset flush with the surface
- Light temperature is continuously adjustable from warm white to cool white by radio remote control (Radio remote control is included in the scope of delivery)
- · Lighting dimmable
- · This product contains a light source of energy efficiency class F
- Dimensions without washbasin: W: 740 mm, H: 1838 mm, D: 25 mm
- Washbasin dimensions: W: 650 mm, H: 125 mm, D: 550 mm
- Surface made of 6 mm Plexiglas®, with white coloured backing
- · Wall joint with brush seal
- Washbasin with 150 kg load capacity to EN 14688
- LED illuminated mirror: CE and UKCA marking according to EMC 2014/30/EU
- Washbasin: CE and UKCA marking according to Construction Products Regulation No. 305/2011