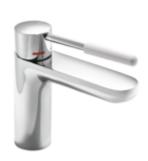

## Similar picture Properties

Single lever washbasin mixer tap

- high-quality chrome-plated, round
- with coloured lever grip element made of high-quality polyamide in HEWI colour 98 (signal white), with active antimicrobial microsilver
- flow rate 5 l/min
- · Kerox K-35OP ceramic cartridge, pressure resistant up to 35 bar
- laminar flow regulator with dynamic flow control 5 l/min, angle-adjustable and with anti-theft protection
- connection via flexible pressure hoses with woven-in hot-cold marking, 450 mm long, G 3/8
- · brass fitting body
- open operating lever with hot-cold marking
- 141 mm high, 159 mm projection
- · rigid spout
- without waste fittings
- noise class 1
- · suitable for thermal disinfection to WRAS
- · WRAS certified