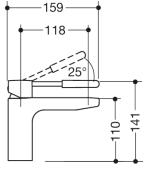

45°

Dimensions in mm

## Similar picture Properties

Single lever washbasin mixer tap

- high-quality chrome-plated, round
- with coloured lever grip element made of high-quality polyamide in HEWI colour 98 (signal white), with active antimicrobial microsilver
- flow rate 5 l/min
- · Kerox K-35OP ceramic cartridge, pressure resistant up to 35 bar
- laminar flow regulator with dynamic flow control 5 l/min, angle-adjustable and with anti-theft protection
- connection via flexible pressure hoses with woven-in hot-cold marking, 450 mm long, G 3/8
- · brass fitting body
- open operating lever with hot-cold marking
- 141 mm high, 159 mm projection
- · rigid spout
- without waste fittings
- noise class 1
- · suitable for thermal disinfection to WRAS
- · WRAS certified