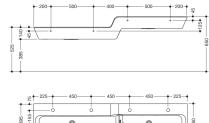

Dimensions in mm

## **Properties**

Row washbasin with height graduation

- Especially suitable for child daycare centres
- Made of mineral composite with non-porous surface, alpine white
- 2 interconnected rectangular basins with large radii
- Upper right washbasin
- · Height offset 125 mm
- 1800 mm wide, 265 mm high and 460 / 395 mm deep
- The lower basin has a smaller depth
- Incl. transparent baffle made of Perspex in blue, suitable for water play (not completely sealing)
- Without overflow, incl. 2 standpipe valves for water accumulation
- wash trough depth 125 mm
- Prepared for 4 single-hole taps
- · For hanger bolt fastening
- Weight capacity to EN 14688
- easy to clean standard market colours for children can be removed without leaving any residue
- CE and UKCA marking according to Construction Products Regulation No. 305/2011
- High water temperature (e.g. when carrying out thermal disinfection): change resistant up to 65 °C, resistant up to 80 °C over a load period of 5 minutes
- washbasin without tap hole available on request without surcharge (delivery time: approx. 4 weeks)