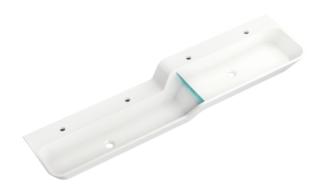

## **Properties**

Row washbasin with height graduation

- Especially suitable for child daycare centres
- Made of mineral composite with non-porous surface, alpine white
- 2 interconnected rectangular basins with large radii
- Upper right washbasin
- · Height offset 125 mm
- 1800 mm wide, 265 mm high and 460 / 395 mm deep
- The lower basin has a smaller depth
- Incl. transparent baffle made of Perspex in blue, suitable for water play (not completely sealing)
- Without overflow, incl. 2 standpipe valves for water accumulation
- wash trough depth 125 mm
- Prepared for 4 single-hole taps
- · For hanger bolt fastening
- Weight capacity to EN 14688
- easy to clean standard market colours for children can be removed without leaving any residue
- CE and UKCA marking according to Construction Products Regulation No. 305/2011
- High water temperature (e.g. when carrying out thermal disinfection): change resistant up to 65 °C, resistant up to 80 °C over a load period of 5 minutes
- washbasin without tap hole available on request without surcharge (delivery time: approx. 4 weeks)