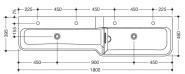

Dimensions in mm

## **Properties**

Row washbasin with height graduation

- Especially suitable for child daycare centres
- Made of mineral composite with non-porous surface, alpine white
- 2 interconnected rectangular basins with large radii
- Upper right washbasin
- · Height offset 125 mm
- 1800 mm wide, 265 mm high and 460 / 395 mm deep
- The lower basin has a smaller depth
- Incl. transparent baffle made of Perspex in blue, suitable for water play (not completely sealing)
- Without overflow, incl. 2 standpipe valves for water accumulation
- wash trough depth 125 mm
- Prepared for 4 single-hole taps
- · For hanger bolt fastening
- Weight capacity to EN 14688
- easy to clean standard market colours for children can be removed without leaving any residue
- CE and UKCA marking according to Construction Products Regulation No. 305/2011
- High water temperature (e.g. when carrying out thermal disinfection): change resistant up to 65 °C, resistant up to 80 °C over a load period of 5 minutes
- washbasin without tap hole available on request without surcharge (delivery time: approx. 4 weeks)