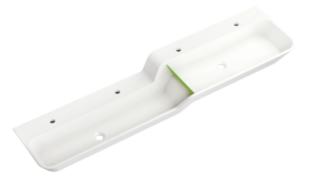

## Properties

Row washbasin with height graduation

- Especially suitable for child daycare centres
- · Made of mineral composite with non-porous surface, alpine white
- · 2 interconnected rectangular basins with large radii
- Upper right washbasin
- Height offset 125 mm
- 1800 mm wide, 265 mm high and 460 / 395 mm deep
- The lower basin has a smaller depth
- Incl. opaque baffle made of Perspex in green, suitable for water play (not completely sealing)
- · Without overflow, incl. 2 standpipe valves for water accumulation
- wash trough depth 125 mm
- Prepared for 4 single-hole taps
- For hanger bolt fastening
- Weight capacity to EN 14688
- easy to clean standard market colours for children can be removed without leaving any residue
- CE and UKCA marking according to Construction Products Regulation No. 305/2011
- High water temperature (e.g. when carrying out thermal disinfection): change resistant up to 65 °C, resistant up to 80 °C over a load period of 5 minutes
- washbasin without tap hole available on request without surcharge (delivery time: approx. 4 weeks)