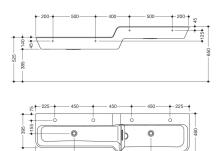

Dimensions in mm

## Properties

Row washbasin with height graduation

- Especially suitable for child daycare centres
- · Made of mineral composite with non-porous surface, alpine white
- · 2 interconnected rectangular basins with large radii
- Upper right washbasin
- Height offset 125 mm
- 1800 mm wide, 265 mm high and 460 / 395 mm deep
- The lower basin has a smaller depth
- Incl. opaque baffle made of Perspex in green, suitable for water play (not completely sealing)
- · Without overflow, incl. 2 standpipe valves for water accumulation
- wash trough depth 125 mm
- Prepared for 4 single-hole taps
- For hanger bolt fastening
- Weight capacity to EN 14688
- easy to clean standard market colours for children can be removed without leaving any residue
- CE and UKCA marking according to Construction Products Regulation No. 305/2011
- High water temperature (e.g. when carrying out thermal disinfection): change resistant up to 65 °C, resistant up to 80 °C over a load period of 5 minutes
- washbasin without tap hole available on request without surcharge (delivery time: approx. 4 weeks)