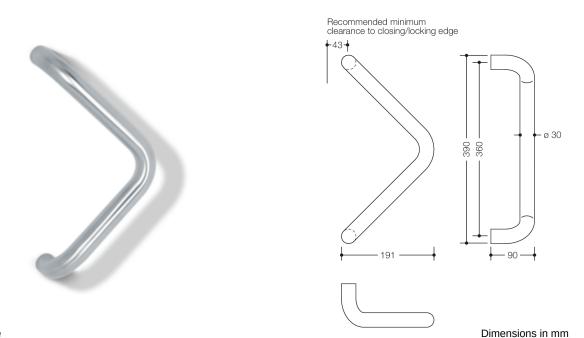

## **Properties**

Stainless steel pull handle

System 111 made of a tube (1.4301) diameter 30 mm, 1.5 thick, for one-sided and paired fixing on glass, wooden, PVC and metal doors (aluminium: 1 to 3-chamber, steel: 1 chamber profiles),

Load bearing capacity under alternating load 100 kg on wooden and metal doors, 50 kg on PVC doors, with 2 fixing points, fixing outside the lock area or within the lock area, as well as fixing through the lock.

Handle in a curved shape with open angle - 90 degrees, with straight return, prepared for mounting on leaf doors. Surface satin finished

centre-to-centre 360 mm

Technical information subject to alteration, 19.06.2025