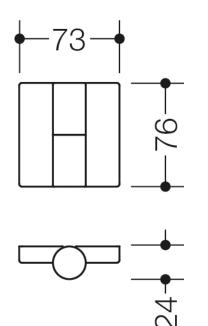

Dimensions in mm

Similar picture

## Screw-on hinge

for non-rebated doors with weight up to 80 kg.

Held in door element by screwing on and for screwing onto the wooden doorframe.

made of polyamide with steel support made of 3 mm steel sheet with hinge roll, 76 mm high, hinge axis diameter 12 mm, maintenance-free polyamide plain bearings. Polyamide caps for covering the cut recess and the screw fixing.