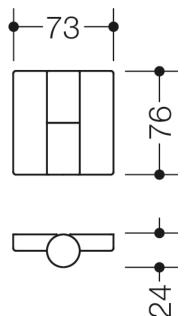

Dimensions in mm

## **Properties**

Screw-on hinge

For unrebated doors (partition doors), with weight up to 25 kg.

Held in door element by screwing on and for screwing onto the wooden doorframe.

Made of polyamide with supporting steel frame made of galvanised 3 mm sheet steel with belt roller, Height 76 mm, Hinge pin diameter 12 mm, maintenance-free polyamide plain bearing. Polyamide caps to cover the milled groove and the screw connection.

Spring hinge for right-hung door, to supplement the belt B9505.75RK

Design note: 3 hinges are required per door (example: DIN right: 2 x B9505.75RK, 1 x B9505.75RF)