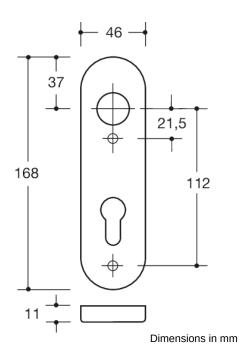

Backplate cap  $46 \times 168$  mm, 10.5 mm high, flat, 1.5 mm wall thickness. supplied incl. screws