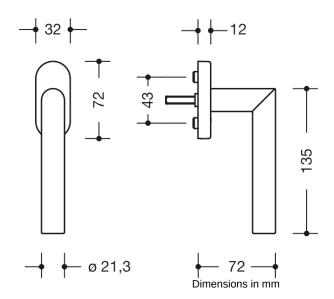

## **Properties**

Window handle

Design 162 made of matt polyamide, 21.3 mm diameter, 135 mm long, with 90 degree latching points and 7 mm square spindle, length protrudes by 30 mm (other lengths and 45 degree latching on request).

Preassembled on a oval rose  $72 \times 32$  mm, with pivot diameter 10 mm, concealed screw fixing, screw hole spacing 43 mm, cover cap made of stainless steel (1.4301), wall thickness 1.5 mm. Supplied without fixing screws. Sustainability: EPD Environmental Product Declaration