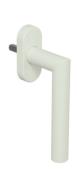

## **Properties**

Window handle

Design 162 made of matt polyamide, 21.3 mm diameter, 135 mm long, with 90 degree latching points and 7 mm square spindle, length protrudes by 30 mm (other lengths and 45 degree latching on request).

Preassembled on a oval rose  $72 \times 32$  mm, with pivot diameter 10 mm, concealed screw fixing, screw hole spacing 43 mm, cover cap made of stainless steel (1.4301), wall thickness 1.5 mm. Supplied without fixing screws. Sustainability: EPD Environmental Product Declaration