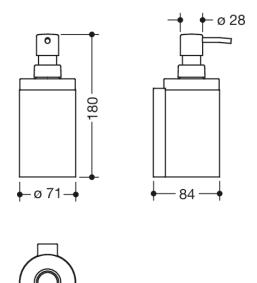

Dimensions in mm

## **Properties**

System 900 Soap dispenser with holder

- suitable for use at the washbasin area
- cylindrical wall holder
- holder made of metal, high-quality chrome-plated
- holder with protective film on the inside for a secure, defined position and to protect the glass insert from damage
- 180 mm high, 84 mm deep, diameter 71 mm
- soap dispenser made of high-quality, satin-finish crystal glass
- high-quality chrome-plated pump head
- capacity approx. 200 ml
- for wall mounting, concealed fixing
- including non-corrosive HEWI fixing material