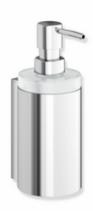

## **Properties**

System 900 Soap dispenser with holder

- suitable for use at the washbasin area
- cylindrical wall holder
- holder made of metal, high-quality chrome-plated
- holder with protective film on the inside for a secure, defined position and to protect the glass insert from damage
- 180 mm high, 84 mm deep, diameter 71 mm
- soap dispenser made of high-quality, satin-finish crystal glass
- high-quality chrome-plated pump head
- capacity approx. 200 ml
- for wall mounting, concealed fixing
- including non-corrosive HEWI fixing material