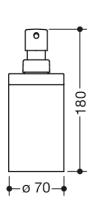

## HEWI

Dimensions in mm

## **Properties**

System 900 Soap dispenser with holder

- suitable for use at the washbasin area
- cylindrical wall holder
- · holder made of high-quality stainless steel, satin surface finish
- holder with protective film on the inside for a secure, defined position and to protect the glass insert from damage
- 70 mm diameter, 180 mm high and 85 mm deep
- soap dispenser made of high-quality, satin-finish crystal glass
- pump head in stainless steel finish
- capacity approx. 200 ml
- for wall mounting, concealed fixing
- including non-corrosive HEWI fixing material