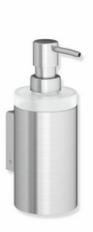

## **Properties**

System 900 Soap dispenser with holder

- suitable for use at the washbasin area
- cylindrical wall holder
- · holder made of high-quality stainless steel, satin surface finish
- holder with protective film on the inside for a secure, defined position and to protect the glass insert from damage
- 70 mm diameter, 180 mm high and 85 mm deep
- soap dispenser made of high-quality, satin-finish crystal glass
- pump head in stainless steel finish
- capacity approx. 200 ml
- for wall mounting, concealed fixing
- including non-corrosive HEWI fixing material