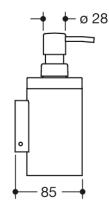

## HEWI

Dimensions in mm

## **Properties**

System 900 Soap dispenser with holder

- suitable for use at the washbasin area
- cylindrical wall holder
- · holder made of high-quality stainless steel, satin surface finish
- holder with protective film on the inside for a secure, defined position and to protect the glass insert from damage
- 70 mm diameter, 180 mm high and 85 mm deep
- soap dispenser made of high-quality, satin-finish crystal glass
- pump head in stainless steel finish
- capacity approx. 200 ml
- for wall mounting, concealed fixing
- including non-corrosive HEWI fixing material