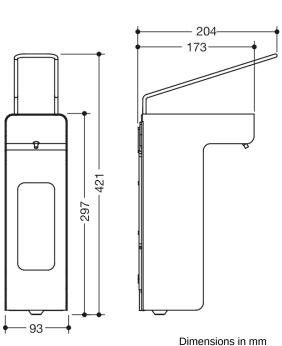

## Properties

Disinfection and soap dispensers 1.000 ml

- · body made of high-quality stainless steel, powder coated white
- front cover with viewing window
- · for dispensing controlled quantities of chlorine-free, alcohol-based hand disinfectants or liquid soaps
- for 1.000 ml Euro standard bottles
- · the disposable bottle are easy to replace from the front
- dispenser with long lever, lockable
- dosing quantity adjustable in several steps: 0.7 ml, 1.0 ml, 1.2 ml, 1.5 ml (depending on the viscosity of the product)
- · dosing pump made of stainless steel
- compatible with hygienic packaging (collapsing bottle with disposable pump)
- dispenser and pump dishwasher safe and autoclavable up to 134 °C, 3 bar
- 93 mm wide, 421 mm high, 204 mm deep
- incl. 1.000 ml empty container for free refilling
- including non-corrosive HEWI fixing material