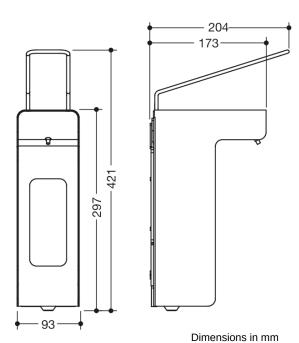

## **Properties**

Disinfection and soap dispensers 1.000 ml

- · basic body made of high-quality stainless steel, matt
- front cover made of high-quality stainless steel, powder coated white, with viewing window
- for dispensing controlled quantities of chlorine-free, alcohol-based hand disinfectants or liquid soaps
- for 1.000 ml Euro standard bottles
- · the disposable bottle are easy to replace from the front
- dispenser with long lever, lockable
- dosing quantity adjustable in several steps: 0.7 ml, 1.0 ml, 1.2 ml, 1.5 ml (depending on the viscosity of the product)
- · dosing pump made of stainless steel
- compatible with hygienic packaging (collapsing bottle with disposable pump)
- dispenser and pump dishwasher safe and autoclavable up to 134 °C, 3 bar
- 93 mm wide, 421 mm high, 204 mm deep
- incl. 1.000 ml empty container for free refilling
- including non-corrosive HEWI fixing material