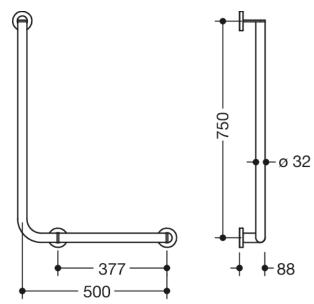

Dimensions in mm

## **Properties**

L-shaped support rail, System 900

- Rails arranged vertically and horizontally, joined at right-angles with mounting roses
- Version right
- horizontal length 500 mm, vertical length 750 mm, 88 mm depth
- rail diameter 32 mm, Tube thickness 2 mm, Rosette diameter 70 mm
- Made from high-quality stainless steel, matt polished
- including corrosion-free and tested HEWI fixing material for wall mounting and sealing tape to seal the drilling points
- tested up to 200 kg when used with HEWI fixing material
- Recommended maximum weight of the user: 150 kg
- fulfils the requirements of ÖNORM B1600/1601