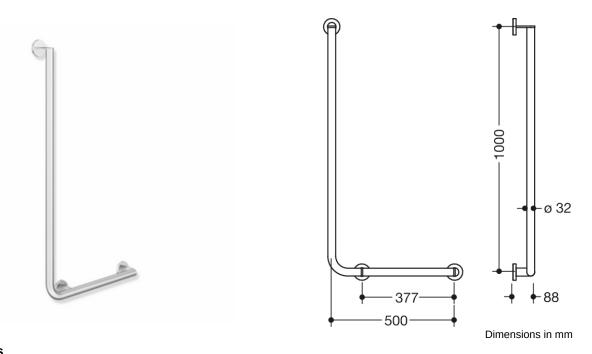

## **Properties**

L-shaped support rail, System 900

- · Rails arranged vertically and horizontally, joined at right-angles with mounting roses
- · Version right
- · horizontal length 500 mm, vertical length 1000 mm, 88 mm depth
- rail diameter 32 mm, Tube thickness 2 mm, Rosette diameter 70 mm
- · Made from high-quality stainless steel, matt polished
- including corrosion-free and tested HEWI fixing material for wall mounting and sealing tape to seal the drilling points
- tested up to 200 kg when used with HEWI fixing material
- Recommended maximum weight of the user: 150 kg
- Fulfils the SIA 500 requirements