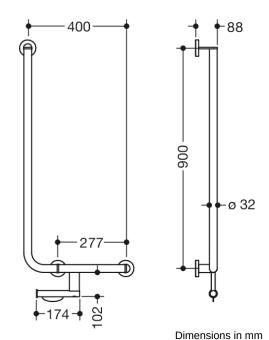

## **Properties**

Angled handle with toilet roll holder, System 900

- · Rails arranged vertically and horizontally, joined at right-angles with mounting roses
- · with toilet roll holder
- · Version right
- horizontal length 400 mm, vertical length 900 mm, 88 mm depth
- rail diameter 32 mm, Tube thickness 2 mm, Rosette diameter 70 mm
- Made from high-quality stainless steel, matt polished
- including corrosion-free and tested HEWI fixing material for wall mounting and sealing tape to seal the drilling points
- tested up to 200 kg when used with HEWI fixing material
- Recommended maximum weight of the user: 150 kg