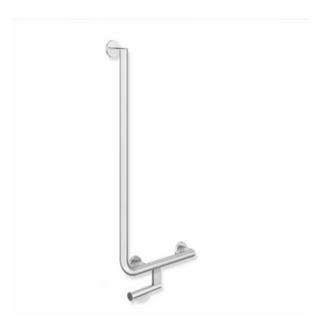

## **Properties**

Angled handle with toilet roll holder, System 900

- · Rails arranged vertically and horizontally, joined at right-angles with mounting roses
- · with toilet roll holder
- · Version right
- horizontal length 400 mm, vertical length 900 mm, 88 mm depth
- rail diameter 32 mm, Tube thickness 2 mm, Rosette diameter 70 mm
- Made from high-quality stainless steel, matt polished
- including corrosion-free and tested HEWI fixing material for wall mounting and sealing tape to seal the drilling points
- tested up to 200 kg when used with HEWI fixing material
- Recommended maximum weight of the user: 150 kg