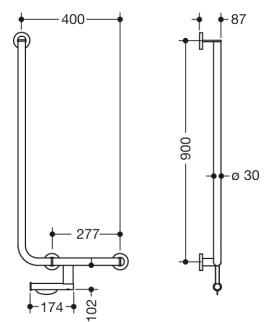

## Dimensions in mm

## **Properties**

Angled handle with toilet roll holder, System 900

- · Rails arranged vertically and horizontally, joined at right-angles with mounting roses
- · with toilet roll holder
- · Version right
- horizontal length 400 mm, vertical length 900 mm, 87 mm depth
- rail diameter 30 mm, Tube thickness 2 mm, Rosette diameter 70 mm
- Made from high-quality stainless steel, chrome-plated
- including corrosion-free and tested HEWI fixing material for wall mounting and sealing tape to seal the drilling points
- tested up to 200 kg when used with HEWI fixing material
- Recommended maximum weight of the user: 150 kg