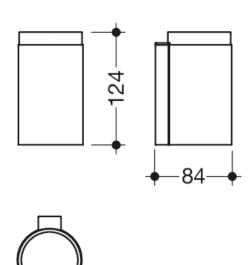

→ Ø / 1 →
Dimensions in mm

## **Properties**

Similar picture

System 162 Tumbler with holder

- cylindrical wall holder
- holder made of metal, high-quality chrome-plated
- · holder with protective film on the inside for a secure, defined position and to protect the insert from damage
- diameter 71 mm, 124 mm high and 84 mm deep
- cylindrical tumbler made of high-quality polyamide in HEWI colours 90 (jet black), 92 (anthracite grey), 98 (signal white), 99 (pure white)
- · for wall mounting, concealed fixing
- including non-corrosive HEWI fixing material