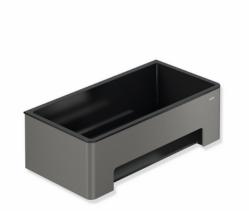

## **Properties**

System 900 Shower basket

- for wall mounting
- holder made of high-quality stainless steel powder-coated in the HEWI colour CV (matt black) and ER (matt dark grey pearl mica) with insert made of high-quality synthetic material in HEWI colour 90 (jet black) or powder-coated in the HEWI colour AS (matt white) with insert made of high-quality synthetic material in HEWI colour 98 (signal-white)
- 220 mm wide, 67 mm high, 115 mm deep
- including non-corrosive HEWI fixing material.