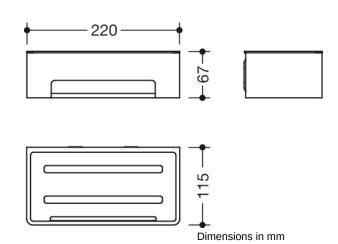

## **Properties**

System 900 Shower basket

- for wall mounting
- holder made of high-quality stainless steel powder-coated in the HEWI colour CV (matt black) and ER (matt dark grey pearl mica) with insert made of high-quality synthetic material in HEWI colour 90 (jet black) or powder-coated in the HEWI colour AS (matt white) with insert made of high-quality synthetic material in HEWI colour 98 (signal-white)
- 220 mm wide, 67 mm high, 115 mm deep
- including non-corrosive HEWI fixing material.