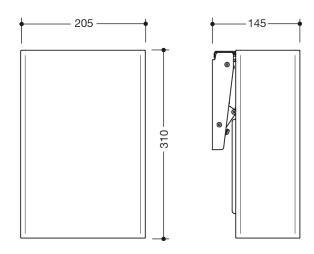

Dimensions in mm

## **Properties**

Hygiene waste bin System 900

- · hygiene waste bin with hinged lid
- · the waste bin is detachable
- the lid can be opened by lightly pressing the knee against the bin
- with sticker to explain operation by knee
- · invisible, integrated bag holder
- · lid with soft-close
- · only suitable for wall mounting
- · capacity approx. 6 l
- 310 mm high, 145 mm deep and 205 mm wide
- made of high-quality stainless steel, powder-coated in HEWI colours DX (matt white), DC (matt black) and SC (matt dark grey pearl mica)
- including corrosion-free HEWI fixing material