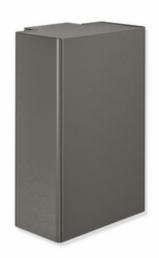

## **Properties**

Hygiene waste bin System 900

- · hygiene waste bin with hinged lid
- · the waste bin is detachable
- the lid can be opened by lightly pressing the knee against the bin
- with sticker to explain operation by knee
- · invisible, integrated bag holder
- · lid with soft-close
- · only suitable for wall mounting
- · capacity approx. 6 l
- 310 mm high, 145 mm deep and 205 mm wide
- made of high-quality stainless steel, powder-coated in HEWI colours DX (matt white), DC (matt black) and SC (matt dark grey pearl mica)
- including corrosion-free HEWI fixing material