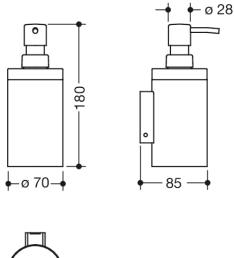

Dimensions in mm

## **Properties**

System 900 Soap or disinfectant dispenser with holder

- suitable for use at the washbasin area
- · cylindrical wall holder
- holder made of high-quality satin stainless steel, powder-coated in HEWI colours DX (matt white), DC (matt black) and SC (matt dark grey pearl mica)
- holder with protective film on the inside for a secure, defined position and to protect the glass insert from damage
- 180 mm high, 85 mm deep, diameter 70 mm
- soap dispenser made of high-quality, satin-finish crystal glass
- high-quality chrome-plated pump head
- · capacity approx. 200 ml
- · for wall mounting, concealed fixing
- including non-corrosive HEWI fixing material