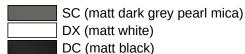

## Colours / Surfaces

## **Properties**

System 900 Soap or disinfectant dispenser with holder

- suitable for use at the washbasin area
- · cylindrical wall holder
- holder made of high-quality satin stainless steel, powder-coated in HEWI colours DX (matt white), DC (matt black) and SC (matt dark grey pearl mica)
- holder with protective film on the inside for a secure, defined position and to protect the glass insert from damage
- 180 mm high, 85 mm deep, diameter 70 mm
- soap dispenser made of high-quality, satin-finish crystal glass
- high-quality chrome-plated pump head
- · capacity approx. 200 ml
- · for wall mounting, concealed fixing
- including non-corrosive HEWI fixing material