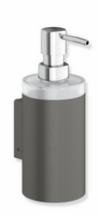

## **Properties**

System 900 Soap or disinfectant dispenser with holder

- suitable for use at the washbasin area
- · cylindrical wall holder
- holder made of high-quality satin stainless steel, powder-coated in HEWI colours DX (matt white), DC (matt black) and SC (matt dark grey pearl mica)
- holder with protective film on the inside for a secure, defined position and to protect the glass insert from damage
- 180 mm high, 85 mm deep, diameter 70 mm
- soap dispenser made of high-quality, satin-finish crystal glass
- high-quality chrome-plated pump head
- · capacity approx. 200 ml
- · for wall mounting, concealed fixing
- including non-corrosive HEWI fixing material