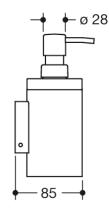

## **Properties**

- System 900 Soap dispenser with holder
- suitable for use at the washbasin area
- cylindrical wall holder
- holder made of stainless steel, satin surface finish
- holder with protective film on the inside for a secure, defined position and to protect the insert from damage
- 180 mm high, 85 mm deep, diameter 70 mm
- soap dispenser made of high-quality polyamide in HEWI colours 92 (anthracite grey) and 98 (signal white)
- pump head in stainless steel finish
- capacity approx. 200 ml
- for wall mounting, concealed fixing
- including non-corrosive HEWI fixing material