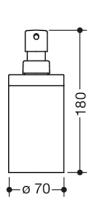

## **Properties**

- System 900 Soap dispenser with holder
- suitable for use at the washbasin area
- cylindrical wall holder
- holder made of stainless steel, satin surface finish
- holder with protective film on the inside for a secure, defined position and to protect the insert from damage
- 180 mm high, 85 mm deep, diameter 70 mm
- soap dispenser made of high-quality polyamide in HEWI colours 92 (anthracite grey) and 98 (signal white)
- pump head in stainless steel finish
- capacity approx. 200 ml
- for wall mounting, concealed fixing
- including non-corrosive HEWI fixing material