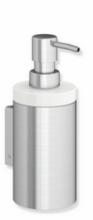

## **Properties**

- System 900 Soap dispenser with holder
- suitable for use at the washbasin area
- cylindrical wall holder
- holder made of stainless steel, satin surface finish
- holder with protective film on the inside for a secure, defined position and to protect the insert from damage
- 180 mm high, 85 mm deep, diameter 70 mm
- soap dispenser made of high-quality polyamide in HEWI colours 92 (anthracite grey) and 98 (signal white)
- pump head in stainless steel finish
- capacity approx. 200 ml
- for wall mounting, concealed fixing
- including non-corrosive HEWI fixing material