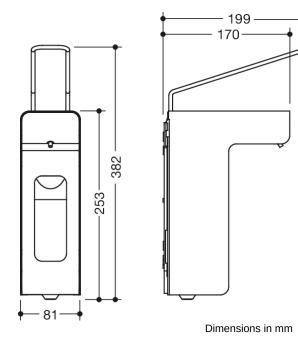

## **Properties**

Disinfection and soap dispensers 500 ml

- basic body made of high-quality stainless steel, powder-coated in HEWI colours DX (matt white), DC (matt black) and SC (matt dark grey pearl mica)
- · front cover made of high-quality stainless steel, powder coated, with viewing window
- · for dispensing controlled quantities of chlorine-free, alcohol-based hand disinfectants or liquid soaps
- · for 500 ml Euro standard bottles
- the disposable bottle are easy to replace from the front
- · dispenser with long lever, lockable
- dosing quantity adjustable in several steps: 0.7 ml, 1.0 ml, 1.2 ml, 1.5 ml (depending on the viscosity of the product)
- · dosing pump made of stainless steel
- compatible with hygienic packaging (collapsing bottle with disposable pump)
- dispenser and pump dishwasher safe and autoclavable up to 134 °C, 3 bar
- 81 mm wide, 382 mm high, 199 mm deep
- incl. 500 ml empty container for free refilling
- including non-corrosive HEWI fixing material