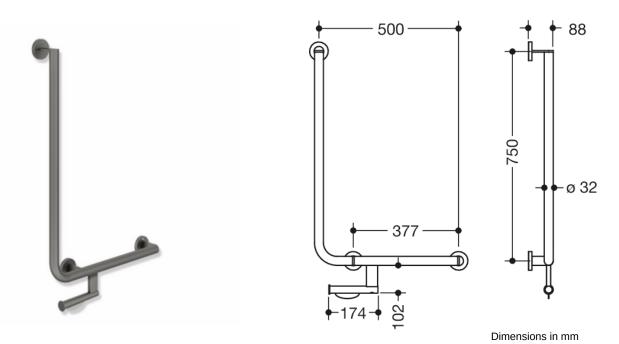

## **Properties**

Angled handle with toilet roll holder, System 900

- Rails arranged vertically and horizontally, joined at right-angles with mounting roses
- with toilet roll holder
- Version right
- horizontal length 500 mm, vertical length 750 mm, 88 mm depth
- rail diameter 32 mm, Tube thickness 2 mm, Rosette diameter 70 mm
- Made from high-quality stainless steel, powder-coated in HEWI colours DX (deep matt white), DC (matt black) and SC (matt dark grey pearl mica)
- Including non-corrosive and tested HEWI fixing material for wall mounting and sealing tape to seal the drilling points
- tested up to 200 kg when used with HEWI fixing material
- Recommended maximum weight of the user: 150 kg
- fulfils the requirements of ÖNORM B1600/1601