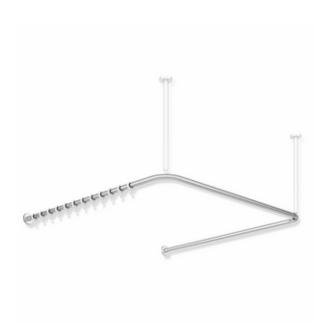

## **Properties**

Curtain rail, System 900

- horizontally arranged rails connected at right-angles in U-shape, with curtain rings
- made of high-quality stainless steel, satin
- Lengths made-to-measure with rails for wall mounting from 320 mm to 1700 mm and connecting rail from 525 mm to 1675 mm
- · with a corresponding number of curtain rings made of white POM
- rail diameter 25 mm, rose diameter 70 mm
- can be shortened at the ends on site to 320 mm
- fixing onto wall and ceiling with roses, ceiling hangers required (max. 600 mm long)