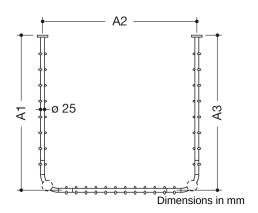

## **Properties**

Curtain rail, System 900

- horizontally arranged rails connected at right-angles in U-shape, with curtain rings
- made of high-quality stainless steel, satin
- Lengths made-to-measure with rails for wall mounting from 320 mm to 1700 mm and connecting rail from 525 mm to 1675 mm
- · with a corresponding number of curtain rings made of white POM
- rail diameter 25 mm, rose diameter 70 mm
- can be shortened at the ends on site to 320 mm
- fixing onto wall and ceiling with roses, ceiling hangers required (max. 600 mm long)