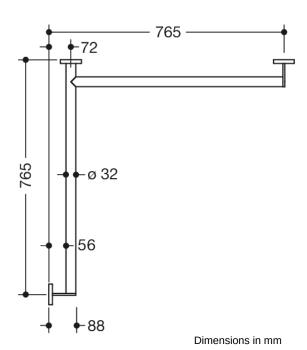

## **Properties**

Support grab rail, System 900

- horizontally arranged, joined at right-angles with mounting roses
- Version right
- · Horizontal lengths 765 mm, 88 mm deep
- Rod diameter 32 mm, Tube thickness 2 mm, Rosette diameter 70 mm
- · Made from high-quality stainless steel, chrome-plated
- reduced number of mounting roses due to innovative corner connection
- including non-corrosive and tested HEWI fixing material for wall mounting and sealing tape to seal the drilling points
- Please note when using with suspended seats: Compatibility check required.
- tested up to 200 kg when used with HEWI fixing material
- Recommended maximum weight of the user: 150 kg
- A detailed list of the possible combinations of grab rails, Angled rails and shower handrails with matching hanging seats can be found in our online catalogue in the download area of the respective product.