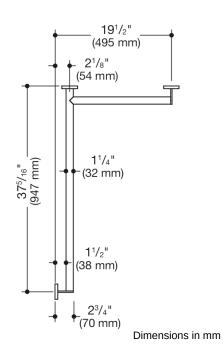

## **Properties**

Shower handrail, System 900

- horizontally arranged rails connected at right-angles, with mounting roses
- right-hand version
- horizontal lengths 37 5/16 inch x 19 1/2 inch (947 x 495 mm), 2 3/4 inch (70 mm) deep
- rail diameter 1 1/4 inch (32 mm), tube thickness 1/16 inch (2 mm), rose diameter 2 3/4 inch (70 mm)
- weight capacity up to 330 lbs (150 kg)
- · made of high-quality stainless steel, chrome
- reduced number of mounting roses due to innovative corner connection
- including non-corrosive and tested HEWI fixing material for wall mounting and sealing tape for sealing the drilling points
- fulfils the requirements of the 2010 ADA Standards and ICC/ANSI A117.1-2017