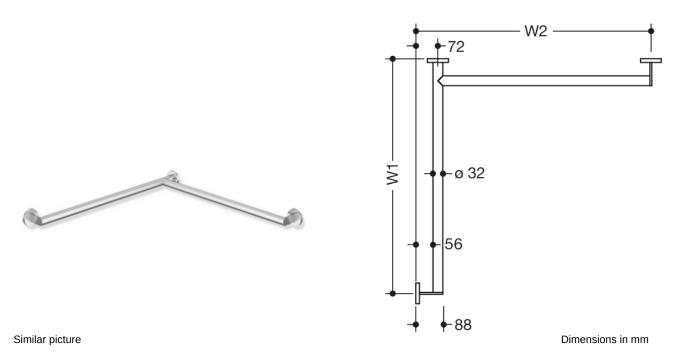

## **Properties**

Shower handrail, System 900

- · horizontally arranged rails connected at right-angles, with mounting roses
- right-hand version
- horizontal lengths made-to-measure, each from 475 mm to 1800 mm, 88 mm deep
- rail diameter 32 mm, tube thickness 2 mm, rose diameter 70 mm
- · made of high-quality stainless steel, satin
- reduced number of mounting roses due to innovative corner connection
- including non-corrosive and tested HEWI fixing material for wall mounting and sealing tape for sealing the drilling points
- Please note when using with hanging seats: Compatibility check required.
- A detailed list of possible combinations of hand rails, L-shaped rails and shower handrails with matching hanging seats can be found in our online catalogue in the download area of the respective product.