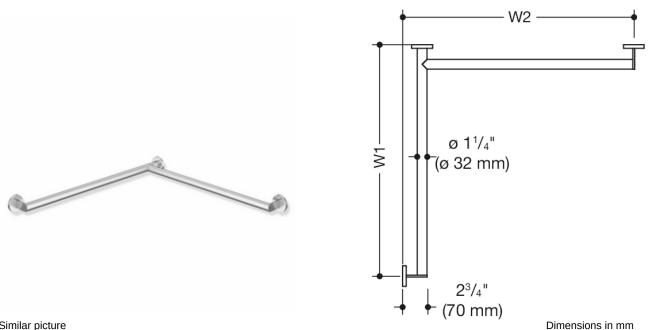

## **Properties**

Shower handrail, System 900

- horizontally arranged rails connected at right-angles, with mounting roses ٠
- right-hand version •
- horizontal lengths made-to-measure, each from 18 11/16 inch (475 mm) to 70 7/8 inch (1800 mm), 2 3/4 inch ٠ (70 mm) deep
- rail diameter 1 1/4 inch (32 mm), tube thickness 1/16 inch (2 mm), rose diameter 2 3/4 inch (70 mm) •
- ٠ maximum loading capacity 330 lbs (150 kg)
- ٠ made of high-quality stainless steel, satin
- reduced number of mounting roses due to innovative corner connection
- including non-corrosive and tested HEWI fixing material for wall mounting and sealing tape for sealing the • drilling points
- meets requirements according to 2010 ADA standards and ICC / ANSI A117.1-2017 ٠