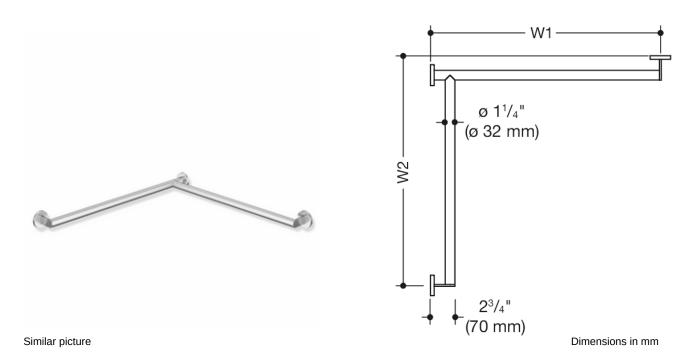

## **Properties**

Shower handrail, System 900

- horizontally arranged rails connected at right-angles, with mounting roses
- left-hand version
- horizontal lengths made-to-measure, each from 18 11/16 inch (475 mm) to 70 7/8 inch (1800 mm), 2 3/4 inch (70 mm) deep
- rail diameter 1 1/4 inch (32 mm), tube thickness 1/16 inch (2 mm), rose diameter 2 3/4 inch (70 mm)
- maximum loading capacity 330 lbs (150 kg)
- · made of high-quality stainless steel, satin
- reduced number of mounting roses due to innovative corner connection
- including non-corrosive and tested HEWI fixing material for wall mounting and sealing tape for sealing the drilling points
- meets requirements according to 2010 ADA standards and ICC / ANSI A117.1-2017