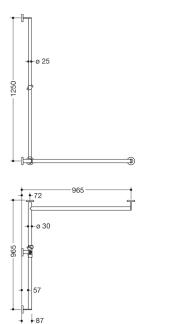

## **Properties**

Shower handrail with sliding shower holder bar, System 900, Corner mounting

- Rails arranged vertically and horizontally, Rods connected at right angles with fixing rosettes and shower holder
- with shower rail that can be moved sideways (for installation)
- · Version right
- Vertical length 1250 mm, horizontal lengths (corner mounting) 965 mm each, 87 mm depth
- Vertical rod diameter 25 mm, horizontal rail diameter 30 mm, Tube thickness 2 mm, Rosette diameter 70 mm
- · Made from high-quality stainless steel, chrome-plated
- Shower holder made of plastic, chrome-plated
- Suitable for hand showers from various manufacturers
- Shower holder can be tilted with a catch and adjusted in height by turning the spring-loaded reset mechanism
- · Conical adapter on shower head holder makes it easier to hook in the shower head
- reduced number of mounting roses due to innovative corner connection
- including non-corrosive and tested HEWI fixing material for wall mounting and sealing tape to seal the drilling points, with a maximum support spacing of 850 mm
- Please note when using with suspended seats: Compatibility check required.
- tested up to 200 kg when used with HEWI fixing material
- Recommended maximum weight of the user: 150 kg
- A detailed list of the possible combinations of grab rails, Angled rails and shower handrails with matching hanging seats can be found in our online catalogue in the download area of the respective product.