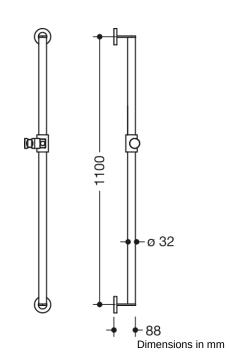

## **Properties**

Shower head rail, System 900

- · vertical rail with supports perpendicular to the wall, mounting and shower head holder
- fixing spacing 1100 mm, 88 mm deep
- · rail diameter 32 mm, tube thickness 2 mm, rose diameter 70 mm
- · made of stainless steel, chrome
- shower head holder made of high-quality matt polyamide in the HEWI colours 98 (signal white) and 92 (anthracite grey)
- suitable for shower heads of various manufacturers
- shower head holder can be tilted continuously and, after pressing a large pushbutton, its height can be adjusted
- · conical adapter on shower head holder makes it easier to hook in the shower head
- including non-corrosive and tested HEWI fixing material for wall mounting and sealing tape for sealing the drilling points