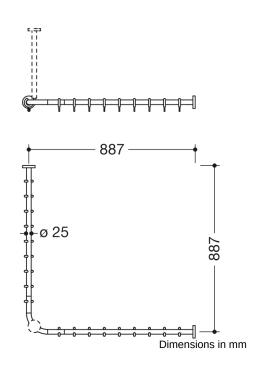

## **Properties**

Curtain rail, System 900

- horizontally arranged rails connected at right-angles, with curtain rings
- made of high-quality stainless steel, powder-coated in HEWI colour DX (white deep matt) with 18 curtain rings made of white POM or powder-coated in HEWI colours DC (black deep matt) and SC (dark grey pearl mica deep matt) with 18 curtain rings made of black POM
- for shower tray 900 x 900 mm
- fixing spacing 887 x 887 mm
- · recommended curtain width 2500 mm
- rail diameter 25 mm, rose diameter 70 mm
- can be shortened at the ends on site to 320 mm
- fixing with roses to wall and ceiling, ceiling support required
- including non-corrosive and tested HEWI fixing material and sealing tape for sealing the drilling points