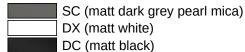

## **Properties**

Curtain rail, System 900

- horizontally arranged rails connected at right-angles, with curtain rings
- made of high-quality stainless steel, powder-coated in HEWI colour DX (white deep matt) with 18 curtain rings made of white POM or powder-coated in HEWI colours DC (black deep matt) and SC (dark grey pearl mica deep matt) with 18 curtain rings made of black POM
- for shower tray 900 x 900 mm
- fixing spacing 887 x 887 mm
- · recommended curtain width 2500 mm
- rail diameter 25 mm, rose diameter 70 mm
- can be shortened at the ends on site to 320 mm
- fixing with roses to wall and ceiling, ceiling support required
- including non-corrosive and tested HEWI fixing material and sealing tape for sealing the drilling points

## **Awards**











## Colours / Surfaces