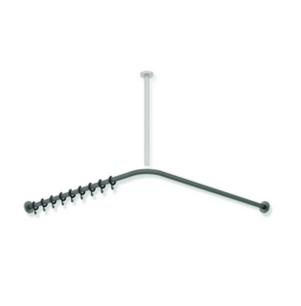

## **Properties**

Curtain rail, System 900

- horizontally arranged rails connected at right-angles, with curtain rings
- made of high-quality stainless steel, powder-coated in HEWI colour DX (white deep matt) with 18 curtain rings made of white POM or powder-coated in HEWI colours DC (black deep matt) and SC (dark grey pearl mica deep matt) with 18 curtain rings made of black POM
- for shower tray 900 x 900 mm
- fixing spacing 887 x 887 mm
- · recommended curtain width 2500 mm
- rail diameter 25 mm, rose diameter 70 mm
- can be shortened at the ends on site to 320 mm
- fixing with roses to wall and ceiling, ceiling support required
- including non-corrosive and tested HEWI fixing material and sealing tape for sealing the drilling points