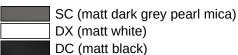

*Properties**

Curtain rail, System 900

- horizontally arranged rails connected at right-angles, with curtain rings
- made of high-quality stainless steel, powder-coated in HEWI colour DX (white deep matt) with 20 curtain rings made of white POM or powder-coated in HEWI colours DC (black deep matt) and SC (dark grey pearl mica deep matt) with 20 curtain rings made of black POM
- for shower tray 1000 x 1000 mm
- fixing spacing 987 x 987 mm
- · recommended curtain width 3000 mm
- rail diameter 25 mm, rose diameter 70 mm
- can be shortened at the ends on site to 320 mm
- · fixing with roses to wall and ceiling, ceiling support required
- including non-corrosive and tested HEWI fixing material and sealing tape for sealing the drilling points

## **Awards**













## Colours / Surfaces