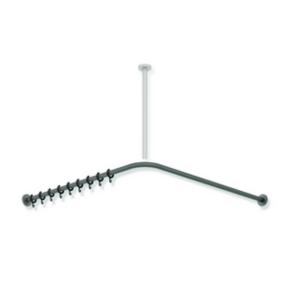

## **Properties**

Curtain rail, System 900

- horizontally arranged rails connected at right-angles, with curtain rings
- made of high-quality stainless steel, powder-coated in HEWI colour DX (white deep matt) with 20 curtain rings made of white POM or powder-coated in HEWI colours DC (black deep matt) and SC (dark grey pearl mica deep matt) with 20 curtain rings made of black POM
- for shower tray 1000 x 1000 mm
- fixing spacing 987 x 987 mm
- · recommended curtain width 3000 mm
- rail diameter 25 mm, rose diameter 70 mm
- can be shortened at the ends on site to 320 mm
- · fixing with roses to wall and ceiling, ceiling support required
- including non-corrosive and tested HEWI fixing material and sealing tape for sealing the drilling points