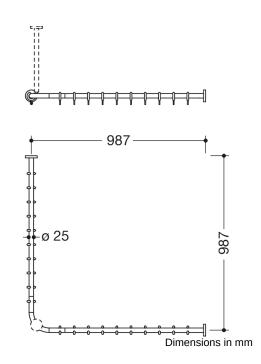

## **Properties**

Curtain rail, System 900

- horizontally arranged rails connected at right-angles, with curtain rings
- made of high-quality stainless steel, powder-coated in HEWI colour DX (white deep matt) with 20 curtain rings made of white POM or powder-coated in HEWI colours DC (black deep matt) and SC (dark grey pearl mica deep matt) with 20 curtain rings made of black POM
- for shower tray 1000 x 1000 mm
- fixing spacing 987 x 987 mm
- · recommended curtain width 3000 mm
- rail diameter 25 mm, rose diameter 70 mm
- can be shortened at the ends on site to 320 mm
- · fixing with roses to wall and ceiling, ceiling support required
- including non-corrosive and tested HEWI fixing material and sealing tape for sealing the drilling points