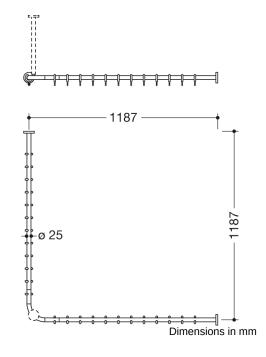

## Properties

Curtain rail, System 900

- horizontally arranged rails connected at right-angles, with curtain rings
- made of high-quality stainless steel, powder-coated in HEWI colour DX (white deep matt) with 24 curtain rings made of white POM or powder-coated in HEWI colours DC (black deep matt) and SC (dark grey pearl mica deep matt) with 24 curtain rings made of black POM
- for shower tray 1200 x 1200 mm
- fixing spacing 1187 x 1187 mm
- recommended curtain width 3500 mm
- rail diameter 25 mm, rose diameter 70 mm
- can be shortened at the ends on site to 320 mm
- fixing with roses to wall and ceiling, ceiling support required
- including non-corrosive and tested HEWI fixing material and sealing tape for sealing the drilling points