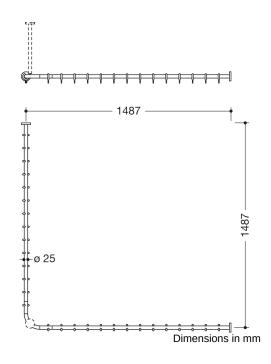

## **Properties**

Curtain rail, System 900

- horizontally arranged rails connected at right-angles, with curtain rings
- made of high-quality stainless steel, powder-coated in HEWI colour DX (white deep matt) with 28 curtain rings made of white POM or powder-coated in HEWI colours DC (black deep matt) and SC (dark grey pearl mica deep matt) with 28 curtain rings made of black POM
- for shower tray 1500 x 1500 mm
- fixing spacing 1487 x 1487 mm
- recommended curtain width 4000 mm
- rail diameter 25 mm, rose diameter 70 mm
- can be shortened at the ends on site to 320 mm
- fixing with roses to wall and ceiling, ceiling support required
- including non-corrosive and tested HEWI fixing material and sealing tape for sealing the drilling points