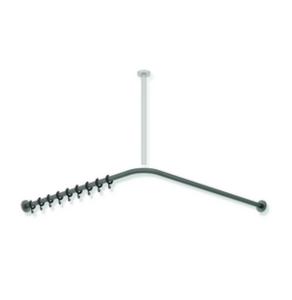

## **Properties**

Curtain rail, System 900

- horizontally arranged rails connected at right-angles, with curtain rings
- made of high-quality stainless steel, powder-coated in HEWI colour DX (white deep matt) with 28 curtain rings made of white POM or powder-coated in HEWI colours DC (black deep matt) and SC (dark grey pearl mica deep matt) with 28 curtain rings made of black POM
- for shower tray 1500 x 1500 mm
- fixing spacing 1487 x 1487 mm
- recommended curtain width 4000 mm
- rail diameter 25 mm, rose diameter 70 mm
- can be shortened at the ends on site to 320 mm
- fixing with roses to wall and ceiling, ceiling support required
- including non-corrosive and tested HEWI fixing material and sealing tape for sealing the drilling points