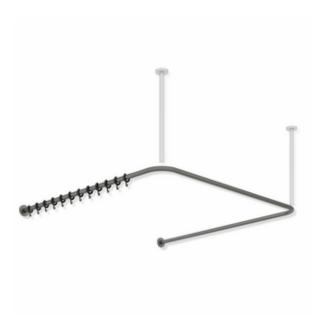

## Properties

Curtain rail, System 900

- · horizontally arranged rails connected at right-angles in U-shape, with curtain rings
- made of high-quality stainless steel, powder-coated in HEWI colour DX (white deep matt) with 28 curtain rings made of white POM or powder-coated in HEWI colours DC (black deep matt) and SC (dark grey pearl mica deep matt) with 28 curtain rings made of black POM
- for shower tray 1000 x 1000 mm
- fixing spacing 987 x 975 x 987 mm
- recommended curtain width 4000 mm
- rail diameter 25 mm, rose diameter 70 mm
- can be shortened at the ends on site to 320 mm
- fixing onto wall and ceiling with roses, ceiling hangers required (max. 600 mm long)
- including non-corrosive and tested HEWI fixing material and sealing tape for sealing the drilling points