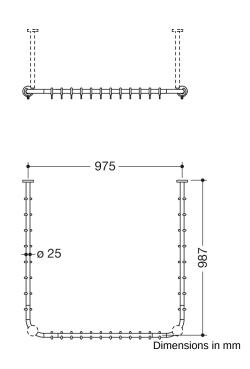

## Properties

Curtain rail, System 900

- · horizontally arranged rails connected at right-angles in U-shape, with curtain rings
- made of high-quality stainless steel, powder-coated in HEWI colour DX (white deep matt) with 28 curtain rings made of white POM or powder-coated in HEWI colours DC (black deep matt) and SC (dark grey pearl mica deep matt) with 28 curtain rings made of black POM
- for shower tray 1000 x 1000 mm
- fixing spacing 987 x 975 x 987 mm
- recommended curtain width 4000 mm
- rail diameter 25 mm, rose diameter 70 mm
- can be shortened at the ends on site to 320 mm
- fixing onto wall and ceiling with roses, ceiling hangers required (max. 600 mm long)
- including non-corrosive and tested HEWI fixing material and sealing tape for sealing the drilling points