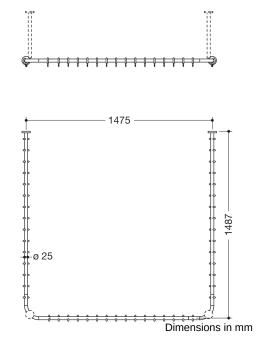

## **Properties**

Curtain rail, System 900

- horizontally arranged rails connected at right-angles in U-shape, with curtain rings
- made of high-quality stainless steel, powder-coated in HEWI colour DX (white deep matt) with 46 curtain rings made of white POM or powder-coated in HEWI colours DC (black deep matt) and SC (dark grey pearl mica deep matt) with 46 curtain rings made of black POM
- for shower tray 1500 x 1500 mm
- fixing spacing 1487 x 1475 x 1487 mm
- recommended curtain width 2 x 3000 mm
- rail diameter 25 mm, rose diameter 70 mm
- can be shortened at the ends on site to 320 mm
- fixing onto wall and ceiling with roses, ceiling hangers required (max. 600 mm long)
- including non-corrosive and tested HEWI fixing material and sealing tape for sealing the drilling points