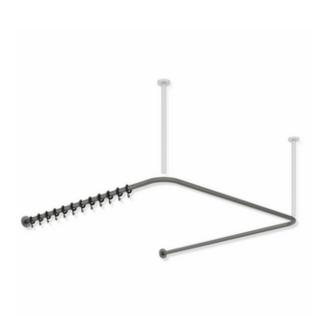

## **Properties**

Curtain rail, System 900

- horizontally arranged rails connected at right-angles in U-shape, with curtain rings
- made of high-quality stainless steel, powder-coated in HEWI colour DX (white deep matt) with 46 curtain rings made of white POM or powder-coated in HEWI colours DC (black deep matt) and SC (dark grey pearl mica deep matt) with 46 curtain rings made of black POM
- for shower tray 1500 x 1500 mm
- fixing spacing 1487 x 1475 x 1487 mm
- recommended curtain width 2 x 3000 mm
- rail diameter 25 mm, rose diameter 70 mm
- can be shortened at the ends on site to 320 mm
- fixing onto wall and ceiling with roses, ceiling hangers required (max. 600 mm long)
- including non-corrosive and tested HEWI fixing material and sealing tape for sealing the drilling points