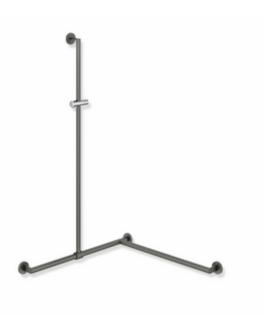

## **Properties**

Shower handrail with sliding shower holder bar, System 900, Corner mounting

- Rails arranged vertically and horizontally, Rods connected at right angles with fixing rosettes and shower holder
- with shower rail that can be moved sideways (for installation)
- Version right
- Vertical length 1250 mm, horizontal lengths (corner mounting) 765 mm and 965 mm, 87 mm depth
- Vertical rod diameter 25 mm, horizontal rail diameter 30 mm, Tube thickness 2 mm, Rosette diameter 70 mm
- Made from high-quality stainless steel, powder-coated in HEWI colours WD (deep matt white), JK (matt black) and DD (matt dark grey pearl mica)
- Shower holder made of plastic, chrome-plated
- Suitable for hand showers from various manufacturers
- Shower holder can be tilted with a catch and adjusted in height by turning the spring-loaded reset mechanism
- Conical adapter on shower head holder makes it easier to hook in the shower head
- reduced number of mounting roses due to innovative corner connection
- including non-corrosive and tested HEWI fixing material for wall mounting and sealing tape to seal the drilling
- Please note when using with suspended seats: Compatibility check required.
- tested up to 200 kg when used with HEWI fixing material
- Recommended maximum weight of the user: 150 kg
- A detailed list of the possible combinations of grab rails, Angled rails and shower handrails with matching hanging seats can be found in our online catalogue in the download area of the respective product.