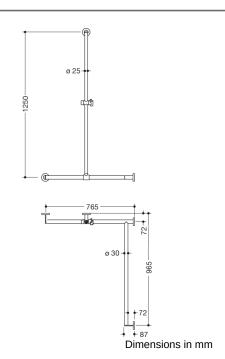

## **Properties**

Shower handrail with sliding shower holder bar, System 900, Corner mounting

- Rails arranged vertically and horizontally, Rods connected at right angles with fixing rosettes and shower holder
- with shower rail that can be moved sideways (for installation)
- Version right
- Vertical length 1250 mm, horizontal lengths (corner mounting) 765 mm and 965 mm, 87 mm depth
- Vertical rod diameter 25 mm, horizontal rail diameter 30 mm, Tube thickness 2 mm, Rosette diameter 70 mm
- Made from high-quality stainless steel, powder-coated in HEWI colours WD (deep matt white), JK (matt black) and DD (matt dark grey pearl mica)
- Shower holder made of plastic, chrome-plated
- Suitable for hand showers from various manufacturers
- Shower holder can be tilted with a catch and adjusted in height by turning the spring-loaded reset mechanism
- Conical adapter on shower head holder makes it easier to hook in the shower head
- reduced number of mounting roses due to innovative corner connection
- including non-corrosive and tested HEWI fixing material for wall mounting and sealing tape to seal the drilling
- Please note when using with suspended seats: Compatibility check required.
- tested up to 200 kg when used with HEWI fixing material
- Recommended maximum weight of the user: 150 kg
- A detailed list of the possible combinations of grab rails, Angled rails and shower handrails with matching hanging seats can be found in our online catalogue in the download area of the respective product.